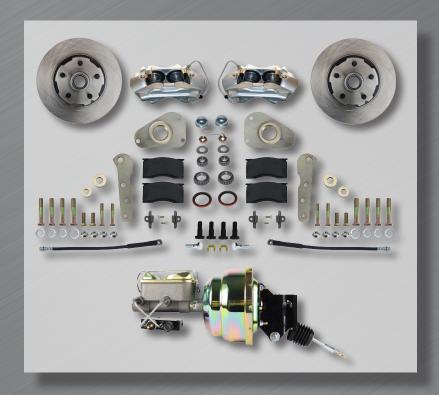

Add the safety, reliability and performance of disc brakes to your vehicle with our Power Drum to Power Disc conversion.

In this Ford brake conversion kit you receive everything you need to mount factory style 4 piston disc brakes to the original drum brake spindles currently on your vehicle. This brake conversion kit for Full Size Fords is a direct bolt on with NO cutting, drilling or welding required. All components used in these kits are new high quality, precision machined products. A great kit with a factory look and easy installation!

The Power Booster included in this kit is designed as a direct replacement for your Factory Power Booster.

Cross-drilled & Slotted Rotors, and Black or Red Powdercoated Calipers are available as upgrades.