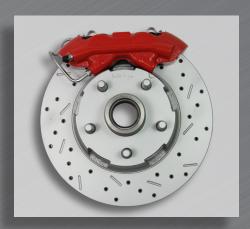

The Power Booster included in this kit is designed as a direct replacement for your Factory Power Booster.

Cross-drilled & Slotted Rotors, and Black or Red Powdercoated Calipers are available as upgrades.