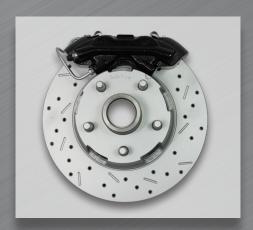

The Power Booster included in this kit is designed as a direct replacement for your Factory Power Booster.

Cross-drilled & Slotted Rotors, and Black or Red Powdercoated Calipers are available as upgrades.