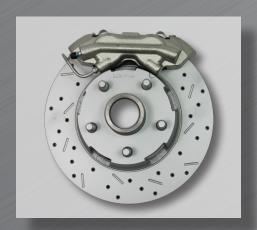

The Power Booster included in this kit is designed as a direct replacement for your Factory Power Booster.

Cross-drilled & Slotted Rotors, and Black or Red Powdercoated Calipers are available as upgrades.